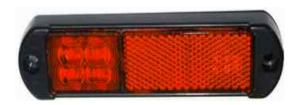

## **Technical Information Sheet**

Part No. 0-171-25

24 volt red 4 LED side marker lamp with reflex reflector and leads. Protected to IP67. ECE approved. E Marked

## **Specification**

Type Red side marker lamp

Voltage rating 24 volt dc

Lens material LED Lens - Polycarbonate, Reflector - Acrylic

LEDs

Dimensions I 130 x w 13 x h 34.7mm

Approvals ECE, E Marked

Protection IP67