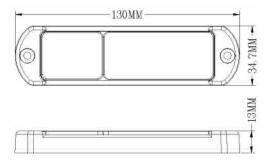

## Technical Drawing (not to scale)

## **Specification**

Type Red side marker lamp

Voltage rating 24 volt dc

Lens material LED Lens - Polycarbonate, Reflector - Acrylic

LEDs

Dimensions I 130 x w 13 x h 34.7mm

Approvals ECE, E Marked

Protection IP67